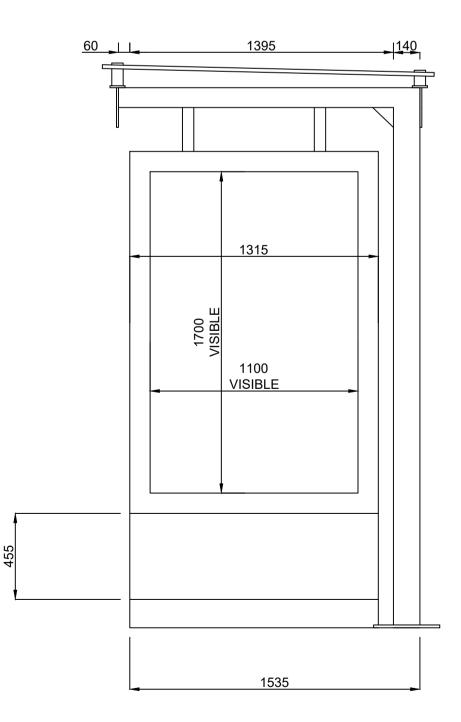

|--|

| NOTES:                                                                                                                                                                                                                                   |              |             |                                                |                                                            |  |  |  |  |  |  |  |
|------------------------------------------------------------------------------------------------------------------------------------------------------------------------------------------------------------------------------------------|--------------|-------------|------------------------------------------------|------------------------------------------------------------|--|--|--|--|--|--|--|
| All dimensions in millimetres<br>Do not scale from drawing.<br>For any discrepancies found please consult with design office.<br>This drawing should be read in conjunction with all contract<br>drawings, documents and specifications. |              |             |                                                |                                                            |  |  |  |  |  |  |  |
|                                                                                                                                                                                                                                          |              |             |                                                |                                                            |  |  |  |  |  |  |  |
|                                                                                                                                                                                                                                          |              |             |                                                |                                                            |  |  |  |  |  |  |  |
|                                                                                                                                                                                                                                          |              |             |                                                |                                                            |  |  |  |  |  |  |  |
|                                                                                                                                                                                                                                          |              |             |                                                |                                                            |  |  |  |  |  |  |  |
|                                                                                                                                                                                                                                          |              |             |                                                |                                                            |  |  |  |  |  |  |  |
|                                                                                                                                                                                                                                          |              |             |                                                |                                                            |  |  |  |  |  |  |  |
|                                                                                                                                                                                                                                          |              |             |                                                |                                                            |  |  |  |  |  |  |  |
|                                                                                                                                                                                                                                          |              |             |                                                |                                                            |  |  |  |  |  |  |  |
|                                                                                                                                                                                                                                          |              |             |                                                |                                                            |  |  |  |  |  |  |  |
|                                                                                                                                                                                                                                          |              |             |                                                |                                                            |  |  |  |  |  |  |  |
|                                                                                                                                                                                                                                          |              |             |                                                |                                                            |  |  |  |  |  |  |  |
|                                                                                                                                                                                                                                          |              |             |                                                |                                                            |  |  |  |  |  |  |  |
|                                                                                                                                                                                                                                          |              |             |                                                |                                                            |  |  |  |  |  |  |  |
|                                                                                                                                                                                                                                          |              |             |                                                |                                                            |  |  |  |  |  |  |  |
|                                                                                                                                                                                                                                          |              |             |                                                |                                                            |  |  |  |  |  |  |  |
|                                                                                                                                                                                                                                          |              |             |                                                |                                                            |  |  |  |  |  |  |  |
|                                                                                                                                                                                                                                          |              |             |                                                |                                                            |  |  |  |  |  |  |  |
|                                                                                                                                                                                                                                          |              |             |                                                |                                                            |  |  |  |  |  |  |  |
|                                                                                                                                                                                                                                          |              |             |                                                |                                                            |  |  |  |  |  |  |  |
|                                                                                                                                                                                                                                          |              |             |                                                |                                                            |  |  |  |  |  |  |  |
|                                                                                                                                                                                                                                          |              |             |                                                |                                                            |  |  |  |  |  |  |  |
|                                                                                                                                                                                                                                          |              |             |                                                |                                                            |  |  |  |  |  |  |  |
|                                                                                                                                                                                                                                          |              |             |                                                |                                                            |  |  |  |  |  |  |  |
|                                                                                                                                                                                                                                          |              |             |                                                |                                                            |  |  |  |  |  |  |  |
|                                                                                                                                                                                                                                          |              |             |                                                |                                                            |  |  |  |  |  |  |  |
|                                                                                                                                                                                                                                          |              |             |                                                |                                                            |  |  |  |  |  |  |  |
|                                                                                                                                                                                                                                          |              |             |                                                |                                                            |  |  |  |  |  |  |  |
|                                                                                                                                                                                                                                          |              |             |                                                |                                                            |  |  |  |  |  |  |  |
|                                                                                                                                                                                                                                          |              |             |                                                |                                                            |  |  |  |  |  |  |  |
|                                                                                                                                                                                                                                          |              |             |                                                |                                                            |  |  |  |  |  |  |  |
|                                                                                                                                                                                                                                          |              |             |                                                |                                                            |  |  |  |  |  |  |  |
|                                                                                                                                                                                                                                          |              |             |                                                |                                                            |  |  |  |  |  |  |  |
|                                                                                                                                                                                                                                          |              |             |                                                |                                                            |  |  |  |  |  |  |  |
|                                                                                                                                                                                                                                          |              |             |                                                |                                                            |  |  |  |  |  |  |  |
|                                                                                                                                                                                                                                          |              |             |                                                |                                                            |  |  |  |  |  |  |  |
|                                                                                                                                                                                                                                          |              |             |                                                |                                                            |  |  |  |  |  |  |  |
|                                                                                                                                                                                                                                          |              |             |                                                |                                                            |  |  |  |  |  |  |  |
|                                                                                                                                                                                                                                          |              |             |                                                |                                                            |  |  |  |  |  |  |  |
|                                                                                                                                                                                                                                          |              |             |                                                |                                                            |  |  |  |  |  |  |  |
| <b>y</b>                                                                                                                                                                                                                                 |              | Descripti   |                                                |                                                            |  |  |  |  |  |  |  |
| 00 SM 2                                                                                                                                                                                                                                  | 8/06/21      | Planning Is | sue                                            |                                                            |  |  |  |  |  |  |  |
|                                                                                                                                                                                                                                          |              |             |                                                |                                                            |  |  |  |  |  |  |  |
|                                                                                                                                                                                                                                          | tot          |             |                                                |                                                            |  |  |  |  |  |  |  |
| Drawing S                                                                                                                                                                                                                                | tatus:       | F           | PLANN                                          | ING                                                        |  |  |  |  |  |  |  |
| NOT CERTIFIED FOR CONSTRUCTION  Project Title:                                                                                                                                                                                           |              |             |                                                |                                                            |  |  |  |  |  |  |  |
| Project Title:<br>Cloghroe Development                                                                                                                                                                                                   |              |             |                                                |                                                            |  |  |  |  |  |  |  |
|                                                                                                                                                                                                                                          |              |             |                                                |                                                            |  |  |  |  |  |  |  |
| Drawing Title:<br>Bus Shelter Details                                                                                                                                                                                                    |              |             |                                                |                                                            |  |  |  |  |  |  |  |
| Bus Shelter Details<br>Sheet 1 of 1                                                                                                                                                                                                      |              |             |                                                |                                                            |  |  |  |  |  |  |  |
| Client:                                                                                                                                                                                                                                  |              |             |                                                |                                                            |  |  |  |  |  |  |  |
|                                                                                                                                                                                                                                          |              |             |                                                |                                                            |  |  |  |  |  |  |  |
| Cloghroe Development Limited                                                                                                                                                                                                             |              |             |                                                |                                                            |  |  |  |  |  |  |  |
|                                                                                                                                                                                                                                          |              |             |                                                |                                                            |  |  |  |  |  |  |  |
| M.H.L & Associates Ltd.                                                                                                                                                                                                                  |              |             |                                                |                                                            |  |  |  |  |  |  |  |
|                                                                                                                                                                                                                                          |              |             | _                                              | Engineers                                                  |  |  |  |  |  |  |  |
| M                                                                                                                                                                                                                                        | 45           | 10 H        | raig Mór House,<br>High Street,<br>ıglas Road, | Tel: 021-4840214<br>Fax: 021-4840215<br>E-Mail:info@mhl.ie |  |  |  |  |  |  |  |
|                                                                                                                                                                                                                                          |              | Cor         |                                                |                                                            |  |  |  |  |  |  |  |
| Designed:                                                                                                                                                                                                                                |              | Drawn:      |                                                | Checked:                                                   |  |  |  |  |  |  |  |
| Scale:                                                                                                                                                                                                                                   | SM<br>1:20 @ |             | SFM<br>Date:                                   | KM                                                         |  |  |  |  |  |  |  |
| Job No:                                                                                                                                                                                                                                  | 1:40 @       |             |                                                | June 2021<br>Revision:                                     |  |  |  |  |  |  |  |
|                                                                                                                                                                                                                                          |              |             |                                                |                                                            |  |  |  |  |  |  |  |
| 19083HE                                                                                                                                                                                                                                  | )            | RL1-BS      | SD-P01                                         | 00                                                         |  |  |  |  |  |  |  |